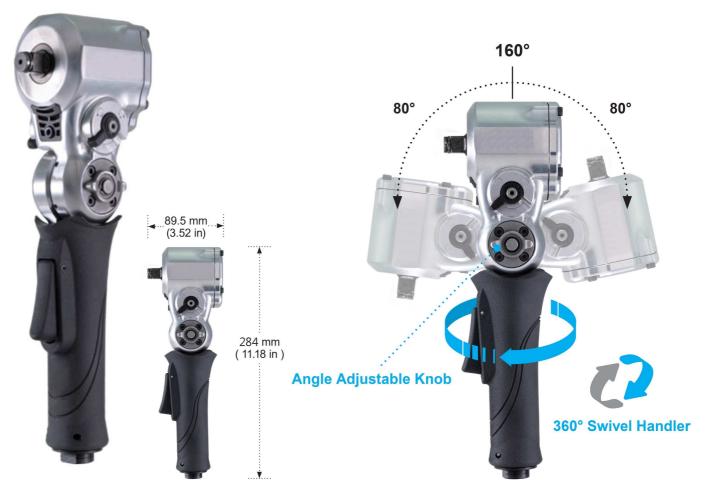

#### The Adjustable Head with Angle Lock

- 160°- The widest adjusting angle in the market.
- Angle adjustable knob for hassle free adjustment.
- Toolless: Fast and easy, select the desired angle with bare hands.
- No loosening worry: Intelligent chainring design ensures the chosen angle is fixed and secured.

#### 360° Swivel Handler

 Ergonomic design, allows users to adjust the trigger-handler according to their comfort.

## **Specifications:**

|          | Square<br>Driver | Free<br>Speed | Max.Torque<br>@ 5Sec. |     | Overall Length |     | Air Inlet | Air Hose<br>I.D. | Average Air<br>Consumption |       | Net Weight |      |
|----------|------------------|---------------|-----------------------|-----|----------------|-----|-----------|------------------|----------------------------|-------|------------|------|
|          | inch             | rpm           | ft-lb                 | Nm  | inch           | mm  | inch      | inch             | cfm                        | L/min | lb         | kg   |
| PT372502 | 3/8              | 8,000         | 350                   | 475 | 11.2           | 284 | 1/4       | 3/8              | 4.6                        | 142   | 3.75       | 1.70 |
| PT521502 | 1/2              | 9,000         | 450                   | 610 | 11.2           | 284 | 1/4       | 3/8              | 5.0                        | 142   | 3.75       | 1.70 |